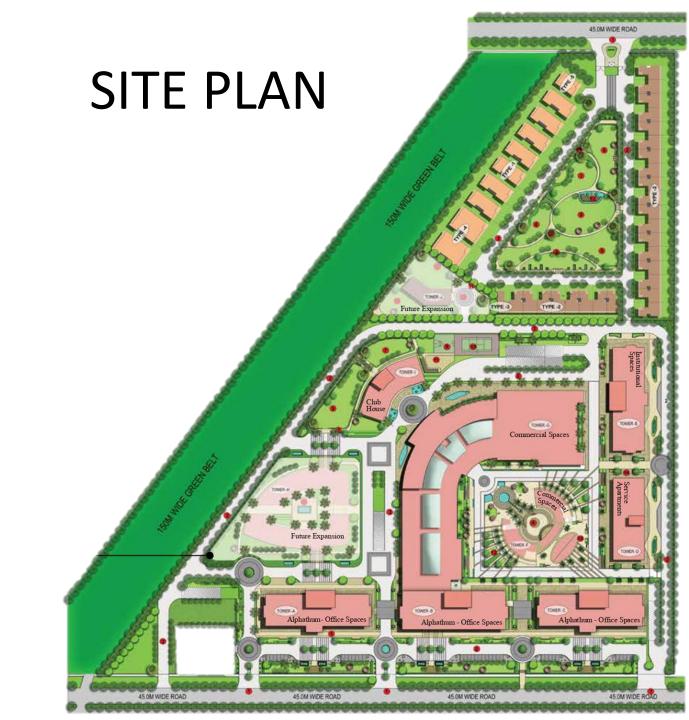

#### Site Layout Plan

#### Legend

- 1 Entry/Exit
- 2 Driveway
- 3 Round-about
- 4 Drop-off
- 5 Parking
- 6 Signage Wall
- 7 Water Body with Planter
- 8 Gravels with Loose Planter
- 9 Gazebo
- 10 Alt. Planting with Feature Column
- 11 Pathway
- 12 Waterbody
- 13 Pergola with Bench
- 14 Paved Deck
- 15 Landscape Lawn
- 16 Senior Citizen Lawn
- 17 Kids Lawn
- 18 Yoga & Meditation Lawn
- 19 Half Basket Ball Court
- 20 Tennis Court
- 21 Amphitheatre
- 22 Waterbody with Floating Wooden Deck
- 23 Mound with Plantation
- 24 Planter
- 25 Tensile Feature
- 26 Plaza
- 27 Bench with Planter