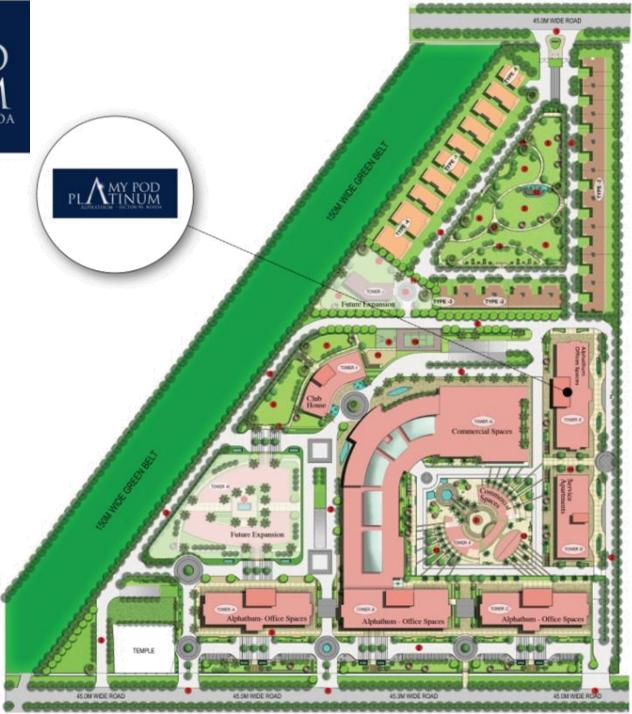

#### Site Layout Plan

#### Legend

- 1 Entry/Exit
- 2 Driveway
- 3 Round-about
- 4 Drop-off
- 5 Parking
- 6 Signage Wall
- 7 Water Body with Planter
- 8 Gravels with Loose Planter
- 9 Gazebo
- 10 Alt. Planting with Feature Column
- 11 Pathway
- 12 Waterbody
- 13 Pergola with Bench
- 14 Paved Deck
- 15 Landscape Lawn
- 16 Senior Citizen Lawn
- 17 Kids Lawn
- 18 Yoga & Meditation Lawn
- 19 Half Basket Ball Court
- 20 Tennis Court
- 21 Amphitheatre
- 22 Waterbody with Floating Wooden Deck
- 23 Mound with Plantation
- 24 Planter
- 25 Tensile Feature
- 26 Plaza
- 27 Bench with Planter