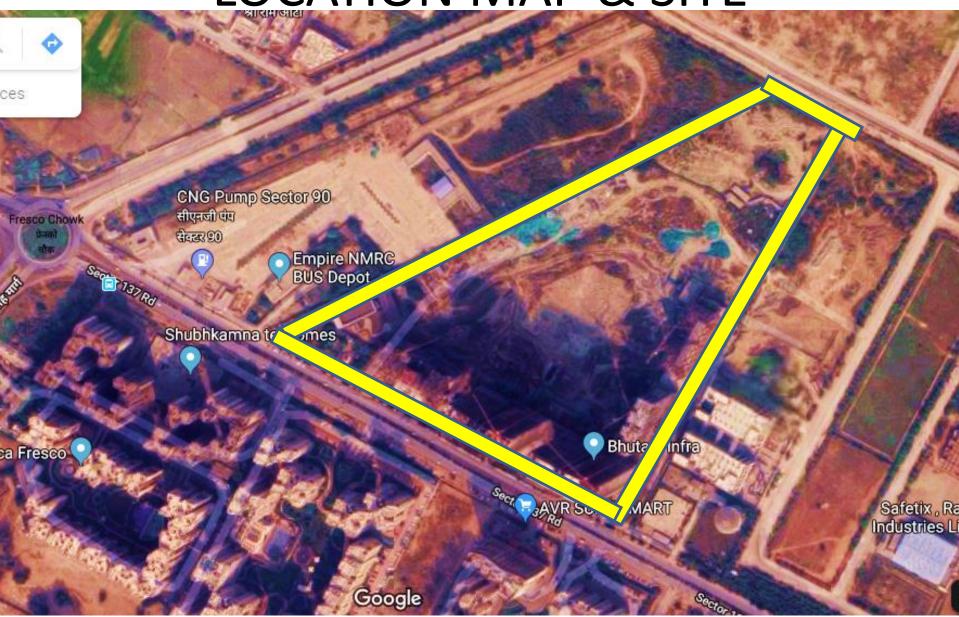

### **LOCATION MAP**



### **LOCATION MAP**



LOCATION MAP & SITE





SITE & SITE PLAN









### FLOOR PLAN

- PLAZA FACING AND ROAD FACING TOWER
- 3 SIDE CORNER TOWER
- PRIME LOCATION OF GROUND & 1<sup>ST</sup> FLOOR
- RIGHT NEXT TO THE RETAIL HUB / FOOD / CINEPLEX / LEISURE & ENTERTAINMENT
- FUTURISTIC LAYOUT IN ONE OF THE BEST GRADE A BUILDINGS IN NCR

### PAYMENT PLAN OPTION 1 (40-24-36)

- 10% BOOKING
- 30% POST DATED CHEQUE, 30
   DAYS FROM BOOKING
- 24% AS 24 PDCS OF 1% EACH OVER 24 MONTHS STARTING
   FROM 60 DAYS FROM BOOKING
- 36% ON OFFER OF POSSESSION

### PAYMENT PLAN OPTION 2 (50-50)

- 10% BOOKING
- 40% WITHIN 30 DAYS FROM DATE OF BOOKING
- 50% ON OFFER OR POSSESSION

#### PRICELIST – OTHER CHARGES

| # | ITEMS                            | CHARGES            |
|---|----------------------------------|--------------------|
| 1 | LEASE RENT