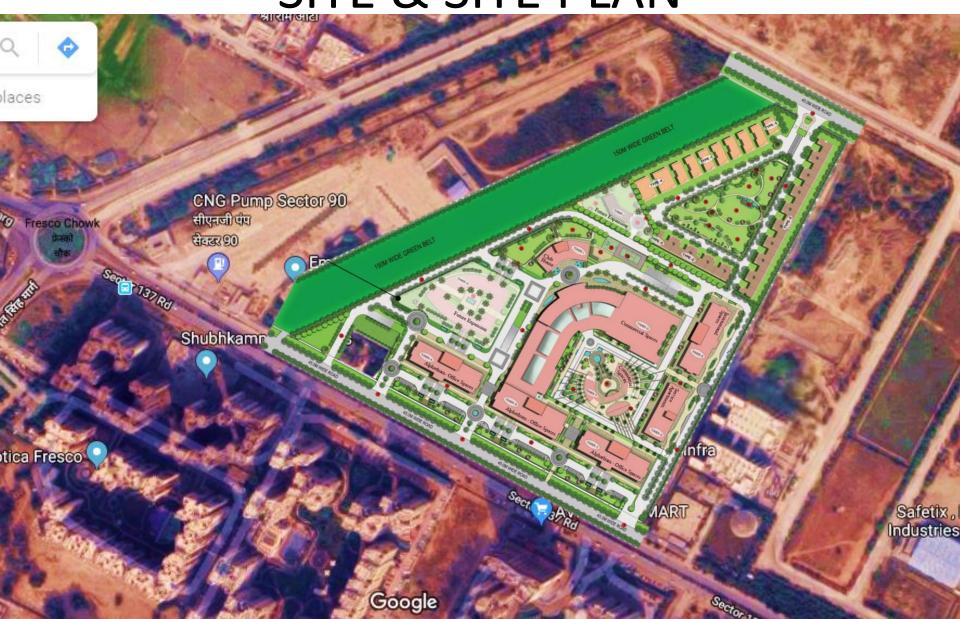

### **LOCATION MAP**



### **LOCATION MAP**



LOCATION MAP & SITE





SITE & SITE PLAN









### FLOOR PLAN

- PLAZA FACING AND ROAD FACING TOWER
- 3 SIDE CORNER TOWER
- PRIME LOCATION OF GROUND & 1<sup>ST</sup> FLOOR
- RIGHT NEXT TO THE RETAIL HUB / FOOD / CINEPLEX / LEISURE & ENTERTAINMENT
- FUTURISTIC LAYOUT IN ONE OF THE BEST GRADE A BUILDINGS IN NCR

### PAYMENT PLAN OPTION 1 (40-24-36)

- 10% BOOKING
- 30% POST DATED CHEQUE, 30
   DAYS FROM BOOKING
- 24% AS 24 PDCS OF 1% EACH OVER 24 MONTHS STARTING
   FROM 60 DAYS FROM BOOKING
- 36% ON OFFER OF POSSESSION

### PAYMENT PLAN OPTION 2 (50-50)

- 10% BOOKING
- 40% WITHIN 30 DAYS FROM DATE OF BOOKING
- 50% ON OFFER OR POSSESSION

#### PRICELIST – OTHER CHARGES

| # | ITEMS                            | CHARGES            |
|---|----------------------------------|--------------------|
| 1 | LEASE RENT + IFMS +<br>EEC + FFC