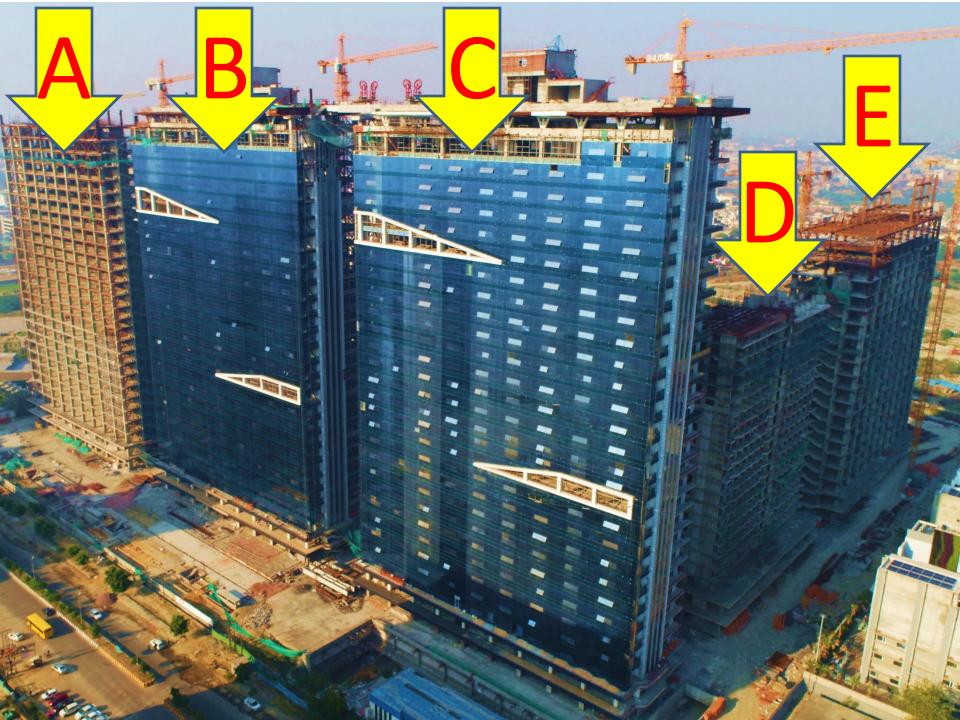

### FLOOR PLAN

- PLAZA FACING AND ROAD FACING TOWER
- 3 SIDE CORNER TOWER
- PRIME LOCATION OF GROUND & 1<sup>ST</sup> FLOOR
- RIGHT NEXT TO THE RETAIL HUB / FOOD / CINEPLEX / LEISURE & ENTERTAINMENT
- FUTURISTIC LAYOUT IN ONE OF THE BEST GRADE A BUILDINGS IN NCR