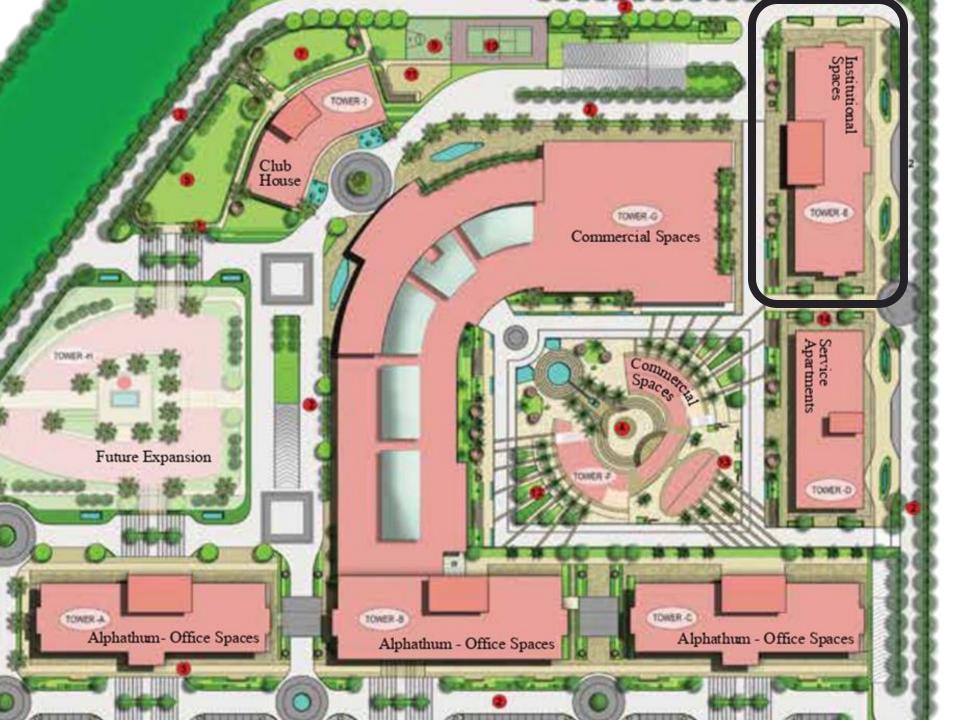

#### Site Layout Plan

#### Legend

- 1 Entry/Exit
- 2 Driveway
- 3 Round-about
- 4 Drop-off
- 5 Parking
- 6 Signage Wall
- 7 Water Body with Planter
- 8 Gravels with Loose Planter
- 9 Gazebo
- 10 Alt. Planting with Feature Column
- 11 Pathway
- 12 Waterbody
- 13 Pergola with Bench
- 14 Paved Deck
- 15 Landscape Lawn
- 16 Senior Citizen Lawn
- 17 Kids Lawn
- 18 Yoga & Meditation Lawn
- 19 Half Basket Ball Court
- 20 Tennis Court
- 21 Amphitheatre
- 22 Waterbody with Floating Wooden Deck
- 23 Mound with Plantation
- 24 Planter
- 25 Tensile Feature
- 26 Plaza
- 27 Bench with Planter